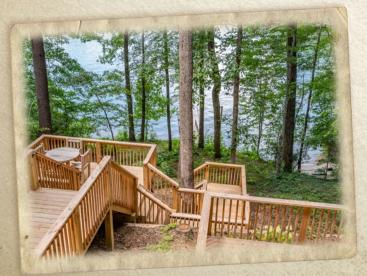

Enjoy your own lakeside retreat at this fully renovated 3-bedroom, 2.5-bath cabin with private dock on Lake Keowee.

Accomodates up to 10 guests.

Extensive outdoor living space includes a ground-level covered patio, walk-out deck, firepit, and charcoal grill. A spiral staircase leads to the porch, directly accessible from two bedrooms, where you can take in the views from a bench swing or Adirondack chairs.