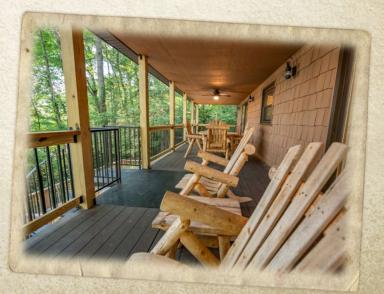

Enjoy your own lakeside retreat at this fully renovated 3-bedroom, 2.5-bath cabin with private dock on Lake Keowee.

Accomodates up to 10 guests.

Extensive outdoor living space includes a ground-level covered patio, walk-out deck, firepit, and charcoal grill. A spiral staircase leads to the porch, directly accessible from two bedrooms, where you can take in the views from a bench swing or Adirondack chairs.