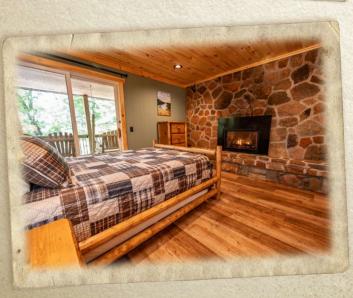

The ground level offers a fully equipped kitchen, dining table for 10, half bath, washer/dryer, and cozy living area with gas fireplace. Satellite television and WiFi are available.

Three bedrooms with queen beds and two full bathrooms are located upstairs. One bedroom offers a queen-sized Murphy bed. A second Murphy bed is located downstairs in the living area.