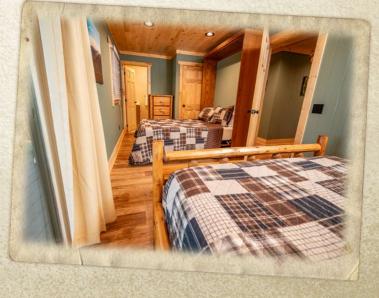

The ground level offers a fully equipped kitchen, dining table for 10, half bath, washer/dryer, and cozy living area with gas fireplace. Satellite television and WiFi are available.

Three bedrooms with queen beds and two full bathrooms are located upstairs. One bedroom offers a queen-sized Murphy bed. A second Murphy bed is located downstairs in the living area.