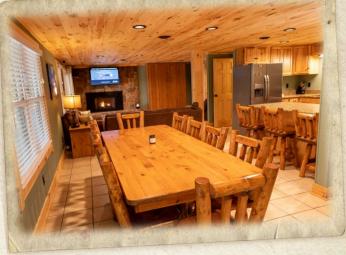

The ground level offers a fully equipped kitchen, dining table for 10, half bath, washer/dryer, and cozy living area with gas fireplace. Satellite television and WiFi are available.

Three bedrooms with queen beds and two full bathrooms are located upstairs. One bedroom offers a queen-sized Murphy bed. A second Murphy bed is located downstairs in the living area.