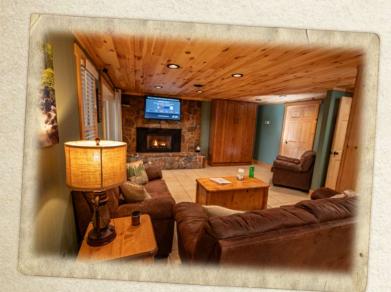

The ground level offers a fully equipped kitchen, dining table for 10, half bath, washer/dryer, and cozy living area with gas fireplace. Satellite television and WiFi are available.

Three bedrooms with queen beds and two full bathrooms are located upstairs. One bedroom offers a queen-sized Murphy bed. A second Murphy bed is located downstairs in the living area.