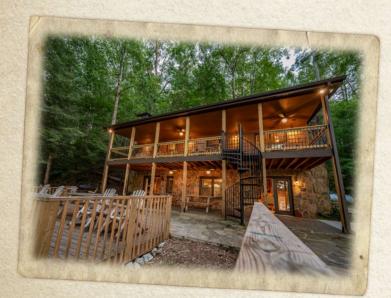

Enjoy your own lakeside retreat at this fully renovated 3-bedroom, 2.5-bath cabin with private dock on Lake Keowee.

Accomodates up to 10 guests.

Extensive outdoor living space includes a ground-level covered patio, walk-out deck, firepit, and charcoal grill. A spiral staircase leads to the porch, directly accessible from two bedrooms, where you can take in the views from a bench swing or Adirondack chairs.