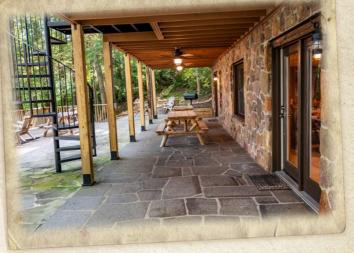

Enjoy your own lakeside retreat at this fully renovated 3-bedroom, 2.5-bath cabin with private dock on Lake Keowee.

Accomodates up to 10 guests.

Extensive outdoor living space includes a ground-level covered patio, walk-out deck, firepit, and charcoal grill. A spiral staircase leads to the porch, directly accessible from two bedrooms, where you can take in the views from a bench swing or Adirondack chairs.